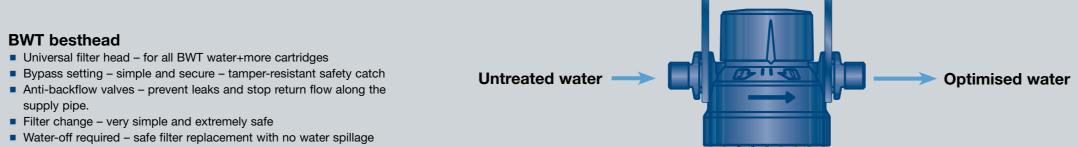

#### **BWT** besthead

- Universal filter head for all BWT water+more cartridges
- Anti-backflow valves prevent leaks and stop return flow along the supply pipe.
- Filter change very simple and extremely safe
- Water-off required safe filter replacement with no water spillage