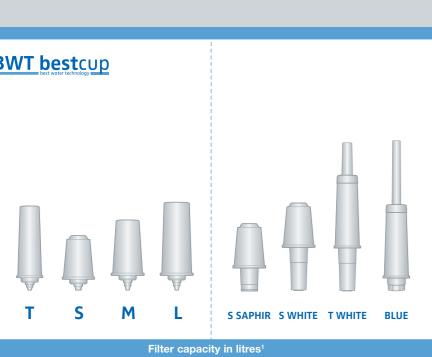

#### The simple

- Reliable protection against limescale build-up
- Simple and efficient to use

Typical capacity 10 °dKH

- Economical solution for basic
- limescale protection

- Limescale protection osmotic bag for coffee machine water
- Reduces limescale deposits i

#### The uncomplicated Tank cartridges with an adapter for ☐ Direct filter that fits JURA\* and Imost every type of coffee machine Saeco\* coffee machines

- For coffee machines with an integrated water tank
- Safe limescale protection with four levels of filtration
- Large filter capacities for professionals, providing maximum efficiency
- Fast, uncomplicated filter change
- Professional technology for perfect coffee enjoyment and low-cost