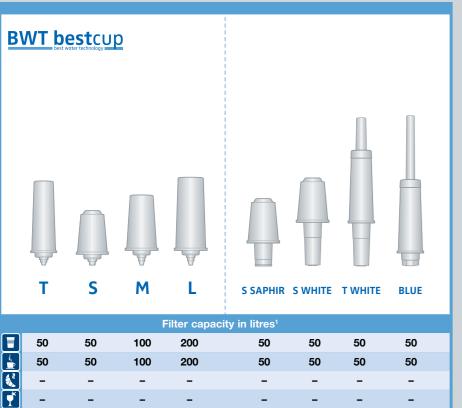

#### The simple

- Reliable protection against limescale build-up
- Simple and efficient to use

Typical capacity 10 °dKH

- Economical solution for basic
- limescale protection

- Limescale protection osmotic bag for coffee machine water
- Reduces limescale deposits i

#### The uncomplicated Tank cartridges with an adapter for ☐ Direct filter that fits JURA\* and Imost every type of coffee machine Saeco\* coffee machines

- For coffee machines with an integrated water tank
- Safe limescale protection with four levels of filtration
- Large filter capacities for professionals, providing maximum efficiency
- Fast, uncomplicated filter change
- Professional technology for perfect coffee enjoyment and low-cost